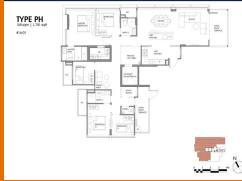

■ NO. OF FLOORS:

■ FLOOR/LEVEL: 16 - PENTHOUSE

■ BED ROOMS: 5+1 **BATH ROOMS: MAIDS ROOMS:** N/A ■ PARKING SPACES: N/A **LAYOUT TYPE: REGULAR** 

**■ FACING:** 

■ VIEWING: OTHER ■ SELLING PRICE:

FOR PRICE!

**■ COMPLETION YEAR:** 2026

#### **ENCHANTÉ**

Condominium for Sale: Partially furnished, 5 bedroom, 4 bathroom. Completion in 2026, this penthouse unit is in original condition. Tenure: Freehold Located in Singapore's district D11 near Newton, Novena in the area Newton (Central region).